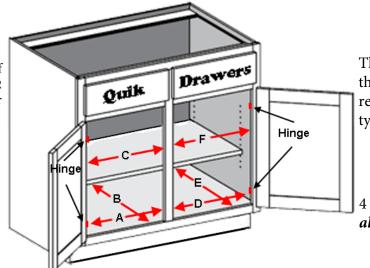

A & D - From hinge to hinge (if present), otherwise from side of frame opening to opposite side of frame opening  $\,$ 

B & E - From rear wall to inside of face frame

C & F - From side of frame opening to opposite side of frame opening, should be area clear of hinges

- **A,D** Record the measurement from hinge to opposite side of opening. If there is no hinge, then measure from side of opening to opposite side of opening.
- **B,E** Record the measure from the rear wall to the inside edge of the front face frame
- **C,F** Record the distance from one side of the opening to the opposite side of the opening. The upper shelf area should be clear of any hinges